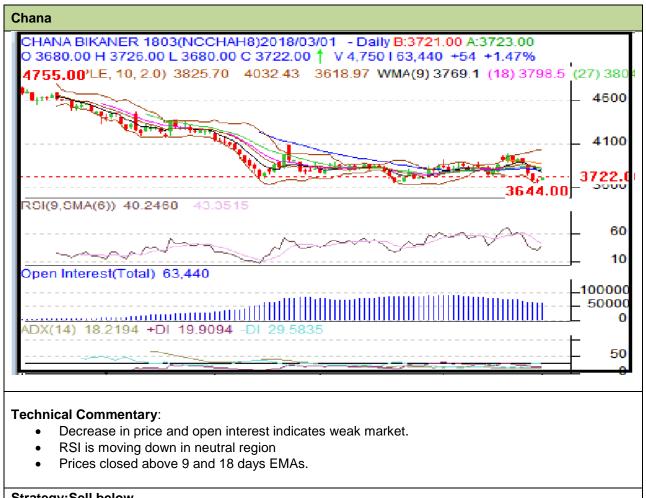

## Exchange: NCDEX Expiry: March 20th 2017

| Strategy:Sell below                |       |     |            |       |      |      |      |
|------------------------------------|-------|-----|------------|-------|------|------|------|
| Intraday Supports &<br>Resistances |       |     | S1         | S2    | РСР  | R1   | R2   |
| Chana                              | NCDEX | Mar | 3650       | 3500  | 3680 | 3928 | 3995 |
| Pre-Market Intraday Trade Call*    |       |     | Call       | Entry | T1   | Т2   | SL   |
|                                    |       |     |            |       |      |      |      |
| Chana                              | NCDEX | Mar | Sell below | 3730  | 3660 | 3650 | 3770 |