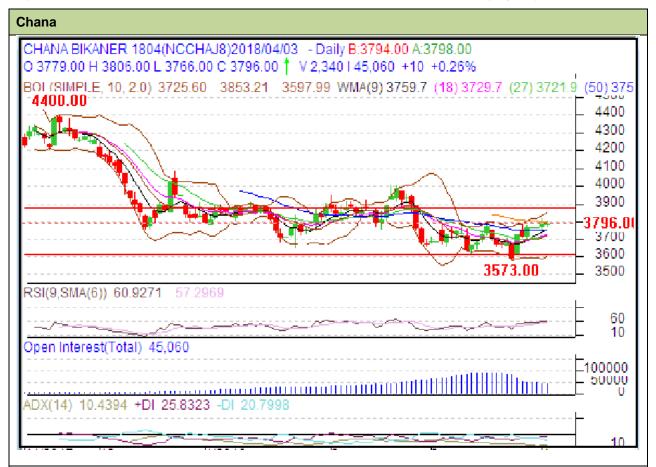

## **Technical Commentary:**

- Increase in price and open interest indicates firm market.
- RSI is moving up in neutral region
- Prices closed above 9 and 18 days EMAs.

| Strategy: Buy above                                    |       |       |           |       |      |      |      |
|--------------------------------------------------------|-------|-------|-----------|-------|------|------|------|
| Intraday Supports & Resistances                        |       |       | S1        | S2    | PCP  | R1   | R2   |
| Chana                                                  | NCDEX | April | 3767      | 3700  | 3786 | 3827 | 3894 |
| Pre-Market Intraday Trade Call*                        |       |       | Call      | Entry | T1   | T2   | SL   |
| Chana                                                  | NCDEX | April | Buy above | 3765  | 3815 | 3825 | 3735 |
| *Do not carry forward the position until the next day. |       |       |           |       |      |      |      |