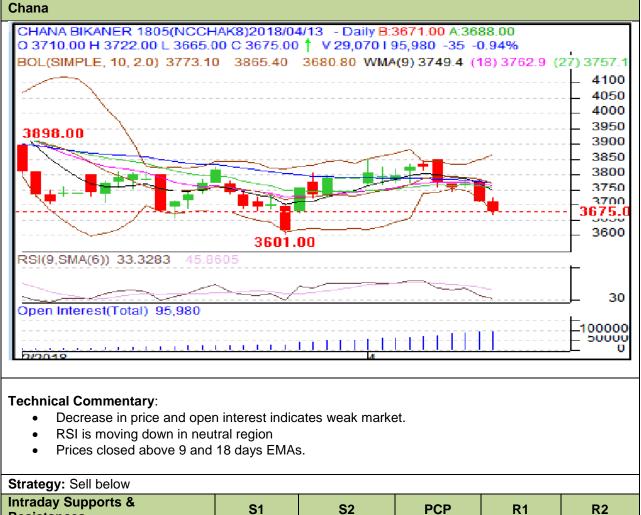

## Exchange: NCDEX Expiry: May 20th 2017

| Strategy: Sell below                                   |       |     |            |       |      |      |      |
|--------------------------------------------------------|-------|-----|------------|-------|------|------|------|
| Intraday Supports &<br>Resistances                     |       |     | S1         | S2    | РСР  | R1   | R2   |
| Chana                                                  | NCDEX | Мау | 3601       | 3550  | 3675 | 3802 | 3846 |
| Pre-Market Intraday Trade Call*                        |       |     | Call       | Entry | T1   | Т2   | SL   |
| Chana                                                  | NCDEX | May | Sell below | 3685  | 3630 | 3615 | 3715 |
| *Do not carry forward the position until the next day. |       |     |            |       |      |      |      |