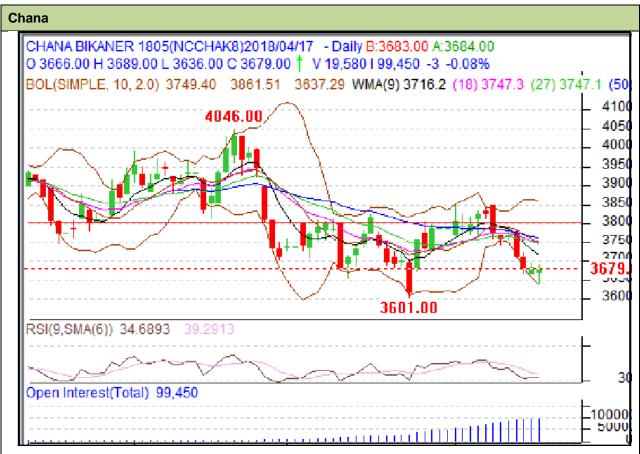

Commodity: Chana Exchange: NCDEX May Contract-2017 Expiry: May 20th 2017

## **Technical Commentary:**

- Increase in price and open interest indicates firm market.
- RSI is moving up in neutral region
- Prices closed below 9 and 18 days EMAs.

| Strategy: Buy above                                    |       |     |           |       |      |      |      |
|--------------------------------------------------------|-------|-----|-----------|-------|------|------|------|
| Intraday Supports & Resistances                        |       |     | S1        | S2    | PCP  | R1   | R2   |
| Chana                                                  | NCDEX | May | 3630      | 3550  | 3679 | 3734 | 3803 |
| Pre-Market Intraday Trade Call*                        |       |     | Call      | Entry | T1   | T2   | SL   |
| Chana                                                  | NCDEX | May | Buy above | 3650  | 3700 | 3715 | 3625 |
| *Do not carry forward the position until the next day. |       |     |           |       |      |      |      |