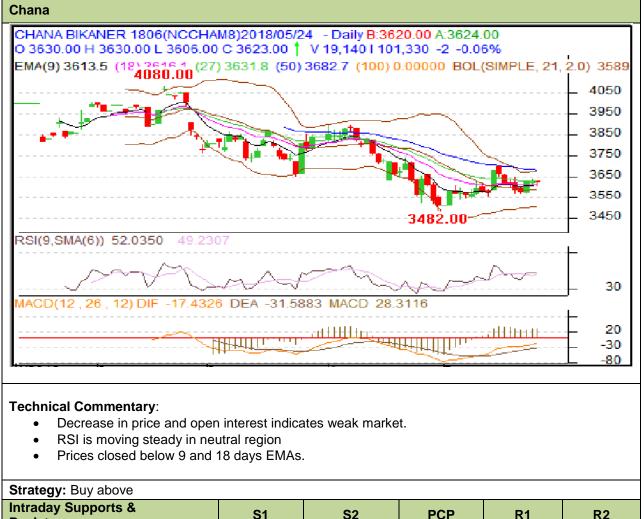

## Exchange: NCDEX Expiry: June 20th 2017

| Intraday Supports &<br>Resistances                     |       |      | S1        | S2    | РСР  | R1   | R2   |
|--------------------------------------------------------|-------|------|-----------|-------|------|------|------|
| Chana                                                  | NCDEX | June | 3594      | 3450  | 3623 | 3775 | 3882 |
| Pre-Market Intraday Trade Call*                        |       |      | Call      | Entry | T1   | Т2   | SL   |
| Chana                                                  | NCDEX | June | Buy above | 3610  | 3640 | 3650 | 3592 |
| *Do not carry forward the position until the next day. |       |      |           |       |      |      |      |