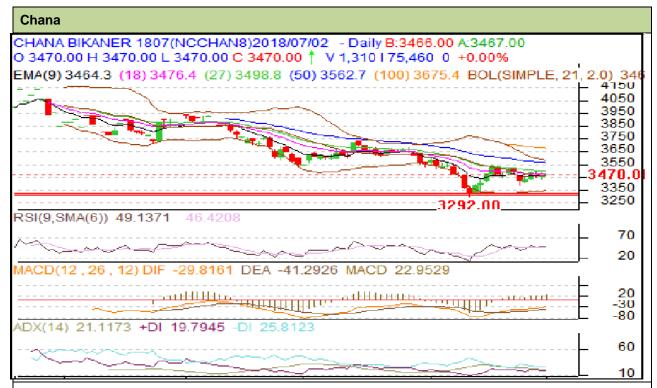

## Chana Daily Technical Report 02 Jul-2018

Commodity: Chana Exchange: NCDEX July Contract-2018 Expiry: July 20th 2018

## **Technical Commentary:**

- Decrease in price and open interest indicates weak market.
- RSI is moving down in neutral region
- Prices closed below 9 and 18 days EMAs.

| Strategy: Buy above                                    |       |      |            |       |      |      |      |
|--------------------------------------------------------|-------|------|------------|-------|------|------|------|
| Intraday Supports & Resistances                        |       |      | <b>S</b> 1 | S2    | PCP  | R1   | R2   |
| Chana                                                  | NCDEX | July | 3404       | 3312  | 3470 | 3530 | 3595 |
| Pre-Market Intraday Trade Call*                        |       |      | Call       | Entry | T1   | T2   | SL   |
| Chana                                                  | NCDEX | July | Buy above  | 3445  | 3490 | 3505 | 3421 |
| *Do not carry forward the position until the next day. |       |      |            |       |      |      |      |