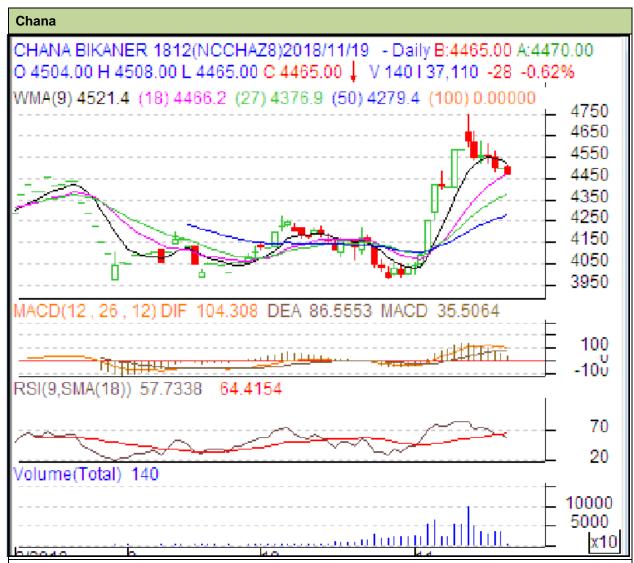

## **Technical Commentary:**

- Decrease in price and open interest indicates weak market.
- RSI is moving down in neutral region
- Prices closed above 9 and 18 days EMAs.

| Strateav: Se | II below |
|--------------|----------|
|--------------|----------|

| Strategy: Strategy                                       |       |      |            |      |      |      |      |  |  |
|----------------------------------------------------------|-------|------|------------|------|------|------|------|--|--|
| Intraday Supports & Resistances                          |       |      | S1         | S2   | PCP  | R1   | R2   |  |  |
| Chana                                                    | NCDEX | Dec  | 4412       | 4300 | 4493 | 4594 | 4631 |  |  |
| Pre-Market Intraday Trade Call*                          |       | Call | Entry      | T1   | T2   | SL   |      |  |  |
| Chana                                                    | NCDEX | Dec  | Sell below | 4500 | 4450 | 4440 | 4530 |  |  |
| *Do not corrupt forward the position until the post day. |       |      |            |      |      |      |      |  |  |