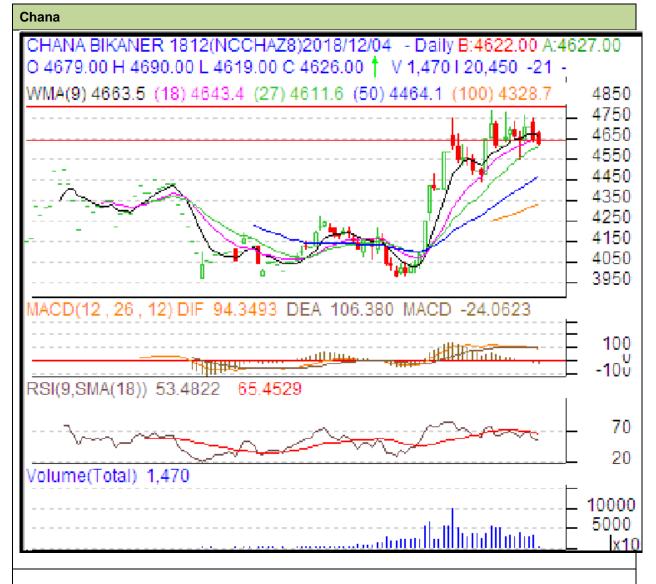

## Technical Commentary:

- Decrease in price and open interest indicates weak market
- RSI is moving down in neutral region
- Prices closed above 9 and 18 days EMAs

| Strategy: Sell below                                   |       |     |            |       |      |      |      |
|--------------------------------------------------------|-------|-----|------------|-------|------|------|------|
| Intraday Supports &<br>Resistances                     |       |     | S1         | S2    | РСР  | R1   | R2   |
| Chana                                                  | NCDEX | Dec | 4601       | 4550  | 4647 | 4732 | 4850 |
| Pre-Market Intraday Trade<br>Call*                     |       |     | Call       | Entry | T1   | Т2   | SL   |
| Chana                                                  | NCDEX | Dec | Sell below | 4680  | 4620 | 4605 | 4715 |
| *Do not carry forward the position until the next day. |       |     |            |       |      |      |      |