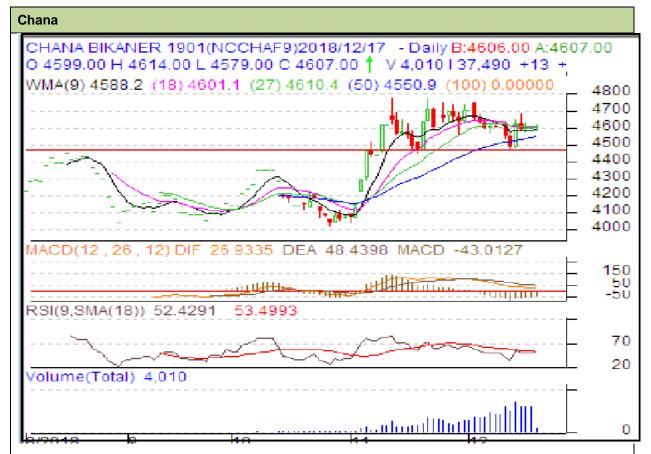

Commodity: Chana Exchange: NCDEX
Jan Contract-2018 Expiry: Jan 20th 2018

## **Technical Commentary:**

- Decrease in price and open interest indicates weak market
- RSI is moving down in neutral region
- Prices closed above 9 and 18 days EMAs

| Strategy: Buy on dip                                   |       |     |           |       |      |      |      |
|--------------------------------------------------------|-------|-----|-----------|-------|------|------|------|
| Intraday Supports & Resistances                        |       |     | S1        | S2    | PCP  | R1   | R2   |
| Chana                                                  | NCDEX | Jan | 4539      | 4466  | 4594 | 4718 | 4780 |
| Pre-Market Intraday Trade Call*                        |       |     | Call      | Entry | T1   | T2   | SL   |
| Chana                                                  | NCDEX | Jan | Buy above | 4584  | 4630 | 4640 | 4560 |
| *Do not carry forward the position until the next day. |       |     |           |       |      |      |      |