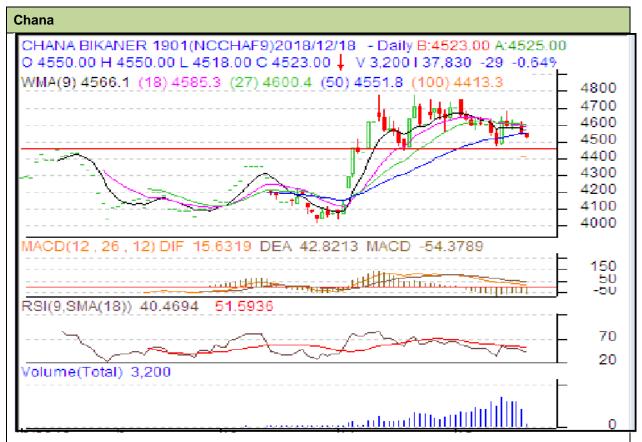

Commodity: Chana Exchange: NCDEX
Jan Contract-2018 Expiry: Jan 20th 2018

## **Technical Commentary:**

- Decrease in price and open interest indicates weak market
- RSI is moving down in neutral region
- Prices closed above 9 and 18 days EMAs

| Strategy: Sell on rise                                 |       |     |            |       |      |      |      |
|--------------------------------------------------------|-------|-----|------------|-------|------|------|------|
| Intraday Supports & Resistances                        |       |     | S1         | S2    | PCP  | R1   | R2   |
| Chana                                                  | NCDEX | Jan | 4455       | 4400  | 4552 | 4620 | 4686 |
| Pre-Market Intraday Trade Call*                        |       |     | Call       | Entry | T1   | T2   | SL   |
| Chana                                                  | NCDEX | Jan | Sell below | 4550  | 4500 | 4490 | 4580 |
| *Do not carry forward the position until the next day. |       |     |            |       |      |      |      |