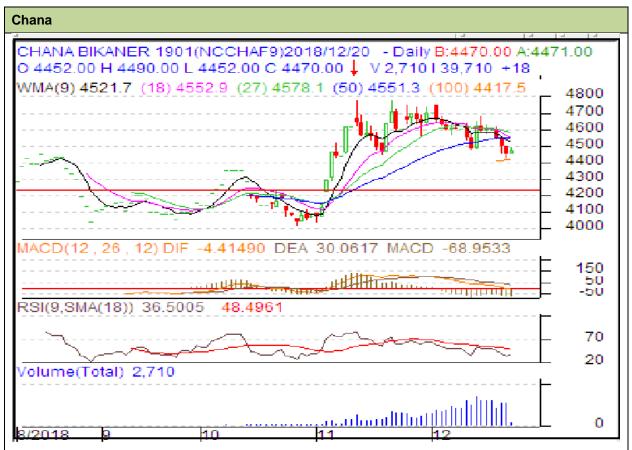

## **Technical Commentary:**

- Decrease in price and open interest indicates weak market
- RSI is moving down in neutral region
- Prices closed above 9 and 18 days EMAs

| Strategy: Buy above                                    |                                 |                                             |                                                             |                                                                                 |      |      |
|--------------------------------------------------------|---------------------------------|---------------------------------------------|-------------------------------------------------------------|---------------------------------------------------------------------------------|------|------|
| Intraday Supports & Resistances                        |                                 | S1                                          | S2                                                          | PCP                                                                             | R1   | R2   |
| NCDEX                                                  | Jan                             | 4426                                        | 4200                                                        | 4452                                                                            | 4517 | 4623 |
| Pre-Market Intraday Trade<br>Call*                     |                                 | Call                                        | Entry                                                       | T1                                                                              | T2   | SL   |
| NCDEX                                                  | Jan                             | Buy above                                   | 4445                                                        | 4480                                                                            | 4495 | 4427 |
| *Do not carry forward the position until the next day. |                                 |                                             |                                                             |                                                                                 |      |      |
| •                                                      | NCDEX et Intraday T Call* NCDEX | NCDEX Jan et Intraday Trade Call* NCDEX Jan | NCDEX Jan 4426  t Intraday Trade Call*  NCDEX Jan Buy above | NCDEX Jan 4426 4200  total tintraday Trade Call Entry  NCDEX Jan Buy above 4445 | S1   | S1   |