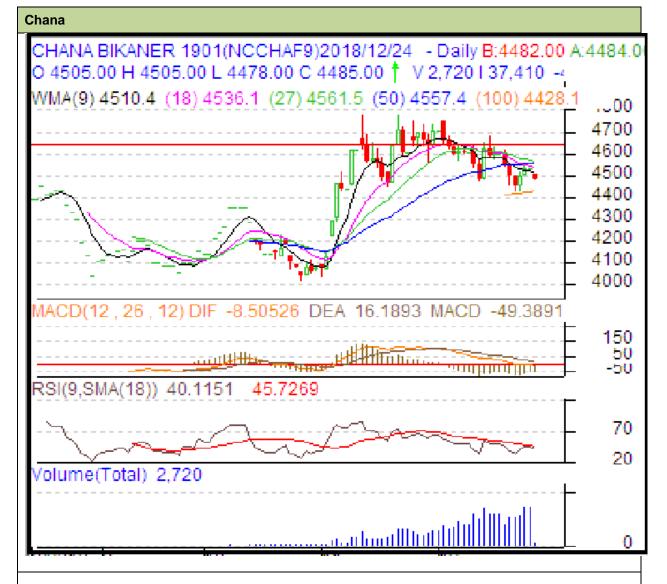

## Technical Commentary:

- Decrease in price and open interest indicates weak market
- RSI is moving down in neutral region
- Prices closed above 9 and 18 days EMAs

| Strategy: Sell below                                   |       |     |            |       |      |      |      |
|--------------------------------------------------------|-------|-----|------------|-------|------|------|------|
| Intraday Supports &<br>Resistances                     |       |     | S1         | S2    | РСР  | R1   | R2   |
| Chana                                                  | NCDEX | Jan | 4448       | 4419  | 4529 | 4554 | 4627 |
| Pre-Market Intraday Trade<br>Call*                     |       |     | Call       | Entry | T1   | Т2   | SL   |
| Chana                                                  | NCDEX | Jan | Sell below | 4500  | 4470 | 4460 | 4550 |
| *Do not carry forward the position until the next day. |       |     |            |       |      |      |      |