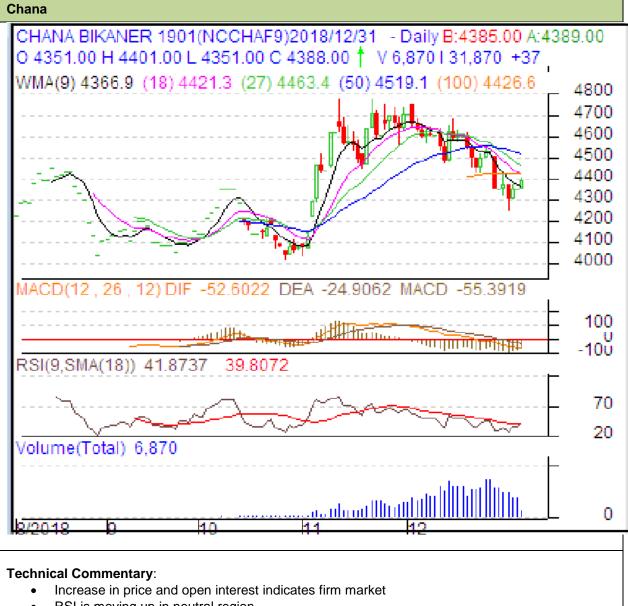

## Exchange: NCDEX Expiry: Jan 20th 2018

- RSI is moving up in neutral region
- Prices closed above 9 and 18 days EMAs

| Strategy: Buy above                                    |       |     |           |       |      |      |      |
|--------------------------------------------------------|-------|-----|-----------|-------|------|------|------|
| Intraday Supports &<br>Resistances                     |       |     | S1        | S2    | РСР  | R1   | R2   |
| Chana                                                  | NCDEX | Jan | 4310      | 4233  | 4351 | 4514 | 4565 |
| Pre-Market Intraday Trade<br>Call*                     |       |     | Call      | Entry | T1   | Т2   | SL   |
| Chana                                                  | NCDEX | Jan | Buy above | 4355  | 4410 | 4425 | 4325 |
| *Do not carry forward the position until the next day. |       |     |           |       |      |      |      |