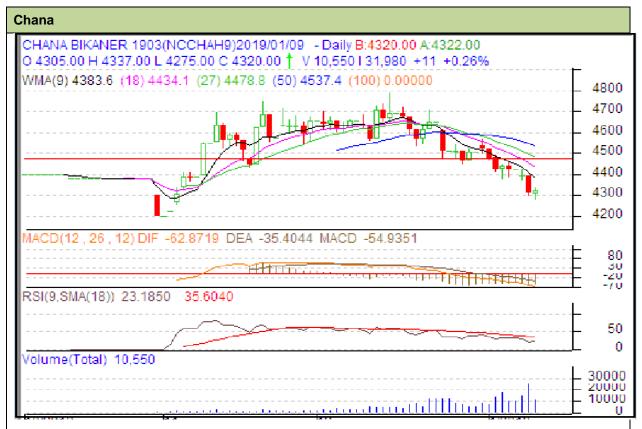

Commodity: Chana Exchange: NCDEX Mar Contract-2018 Expiry: Mar 20th 2018

## **Technical Commentary:**

- Increase in price and open interest indicate firm market
- RSI is moving up in over sold region
- Prices closed below 9 and 18 days EMAs

| Strategy: Buy above                                    |       |     |           |       |      |      |      |
|--------------------------------------------------------|-------|-----|-----------|-------|------|------|------|
| Intraday Supports & Resistances                        |       |     | S1        | S2    | PCP  | R1   | R2   |
| Chana                                                  | NCDEX | Mar | 4270      | 4250  | 4309 | 4475 | 4517 |
| Pre-Market Intraday Trade Call*                        |       |     | Call      | Entry | T1   | T2   | SL   |
| Chana                                                  | NCDEX | Mar | Buy above | 4290  | 4330 | 4340 | 4266 |
| *Do not carry forward the position until the next day. |       |     |           |       |      |      |      |