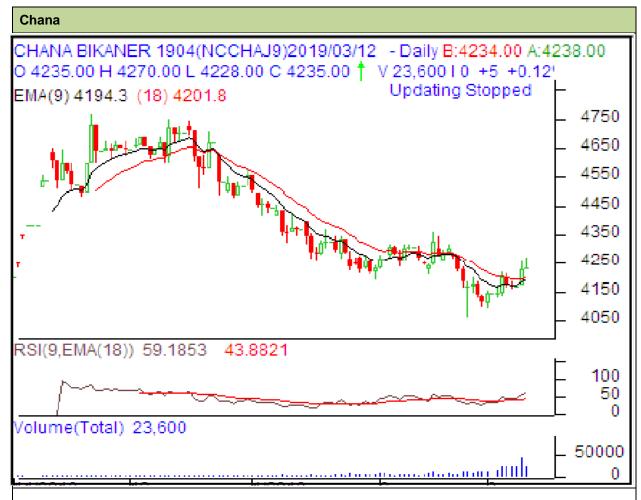

## **Technical Commentary:**

- Decrease in price and open interest indicate weak market.
- RSI is moving down in neutral region
- Prices closed below 9 and 18 days EMAs

| Strategy: Buy above                                    |       |       |           |       |      |      |      |
|--------------------------------------------------------|-------|-------|-----------|-------|------|------|------|
| Intraday Supports & Resistances                        |       |       | S1        | S2    | PCP  | R1   | R2   |
| Chana                                                  | NCDEX | April | 4194      | 4149  | 4235 | 4280 | 4315 |
| Pre-Market Intraday Trade Call*                        |       |       | Call      | Entry | T1   | T2   | SL   |
| Chana                                                  | NCDEX | April | Buy above | 4210  | 4250 | 4260 | 4186 |
| *Do not carry forward the position until the next day. |       |       |           |       |      |      |      |