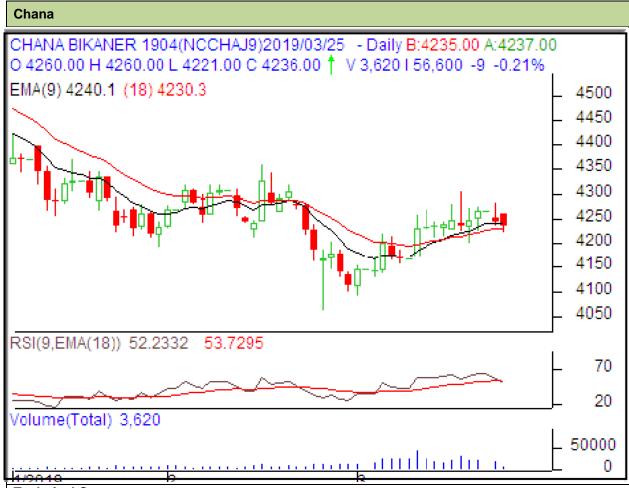

Commodity: Chana Exchange: NCDEX April, Contract-2019 Expiry: April, 20th 2019

## **Technical Commentary:**

- Decrease in price and open interest indicate weak market.
- RSI is moving down in neutral region, hints caution to the bulls
- Prices closed below 9 and 18 days EMAs

| Intraday Supports & Resistances                        |       |       | S1         | S2    | PCP  | R1   | R2   |
|--------------------------------------------------------|-------|-------|------------|-------|------|------|------|
| Chana                                                  | NCDEX | April | 4190       | 4157  | 4245 | 4315 | 4400 |
| Pre-Market Intraday Trade Call*                        |       |       | Call       | Entry | T1   | T2   | SL   |
| Chana                                                  | NCDEX | April | Sell below | 4255  | 4205 | 4190 | 4285 |
| *Do not carry forward the position until the next day. |       |       |            |       |      |      |      |