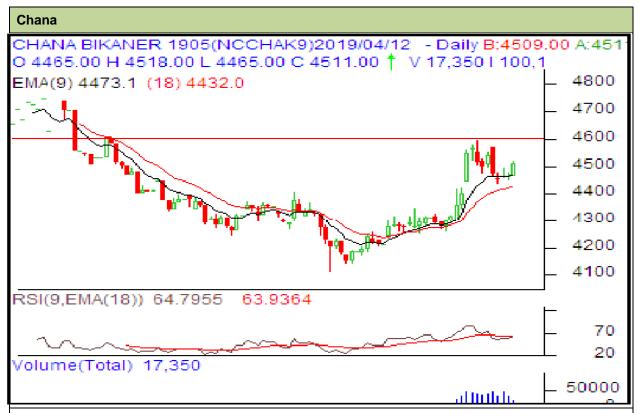

Commodity: Chana Exchange: NCDEX May, Contract-2019 Expiry: May, 20th 2019

## **Technical Commentary:**

- Increase in price and open interest indicate firm market.
- RSI is moving up in neutral region hints caution to the bears.
- Prices closed above 9 and 18 days EMAs.

| Strategy: Buy on dip                                   |       |     |            |       |      |      |      |
|--------------------------------------------------------|-------|-----|------------|-------|------|------|------|
| Intraday Supports & Resistances                        |       |     | S1         | S2    | PCP  | R1   | R2   |
| Chana                                                  | NCDEX | May | 4466       | 4400  | 4468 | 4546 | 4601 |
| Pre-Market Intraday Trade Call*                        |       |     | Call       | Entry | T1   | T2   | SL   |
| Chana                                                  | NCDEX | May | Buy on dip | 4465  | 4515 | 4525 | 4435 |
| *Do not carry forward the position until the next day. |       |     |            |       |      |      |      |