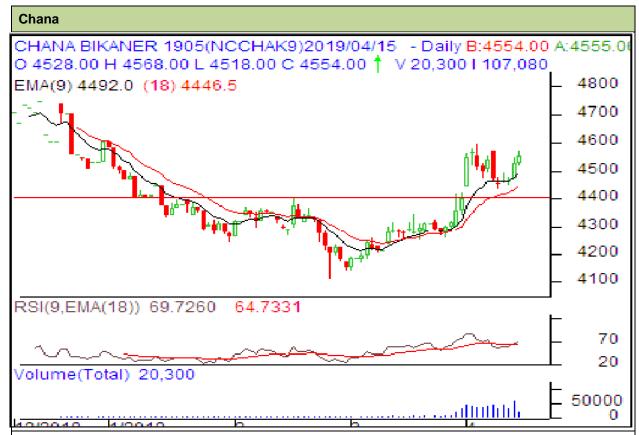

Commodity: Chana Exchange: NCDEX May, Contract-2019 Expiry: May, 20th 2019

## Technical Commentary:

- Increase in price and open interest indicate firm market.
- RSI is moving up in neutral region hints caution to the bears.
- Prices closed above 9 and 18 days EMAs.

| Strategy: Buy on dip                                   |       |     |            |       |      |      |      |
|--------------------------------------------------------|-------|-----|------------|-------|------|------|------|
| Intraday Supports & Resistances                        |       |     | <b>S</b> 1 | S2    | PCP  | R1   | R2   |
| Chana                                                  | NCDEX | May | 4506       | 4475  | 4528 | 4584 | 4650 |
| Pre-Market Intraday Trade Call*                        |       |     | Call       | Entry | T1   | T2   | SL   |
| Chana                                                  | NCDEX | May | Buy on dip | 4520  | 4565 | 4575 | 4495 |
| *Do not carry forward the position until the next day. |       |     |            |       |      |      |      |