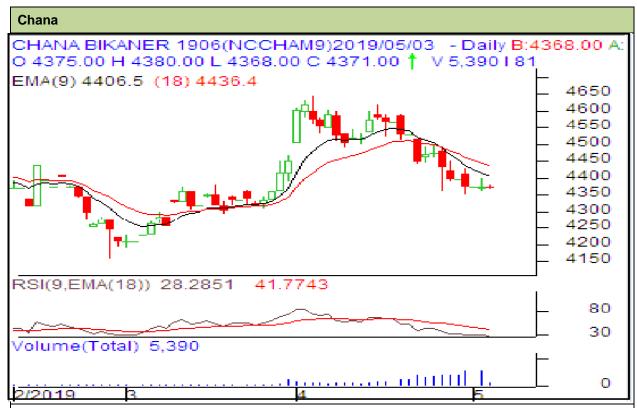

## **Technical Commentary:**

- Decrease in price and open interest indicate weak market.
- RSI is moving down in oversold region hints caution to the bears.
- Prices closed below 9 and 18 days EMAs.

| Strategy: Sell on rise                                 |       |     |            |       |      |      |      |
|--------------------------------------------------------|-------|-----|------------|-------|------|------|------|
| Intraday Supports & Resistances                        |       |     | <b>S</b> 1 | S2    | PCP  | R1   | R2   |
| Chana                                                  | NCDEX | Jun | 4345       | 4322  | 4368 | 4444 | 4481 |
| Pre-Market Intraday Trade Call*                        |       |     | Call       | Entry | T1   | T2   | SL   |
| Chana                                                  | NCDEX | Jun | Sell below | 4385  | 4355 | 4345 | 4401 |
| *Do not carry forward the position until the next day. |       |     |            |       |      |      |      |