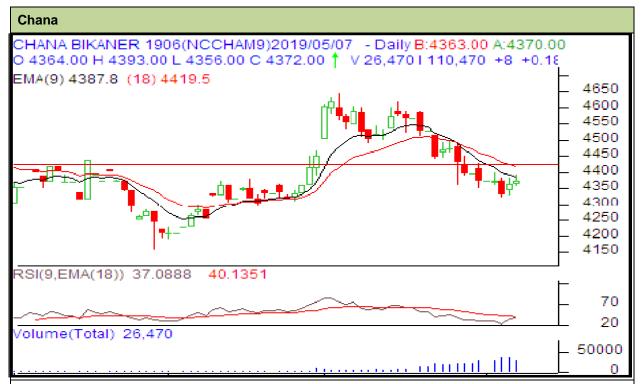

Commodity: Chana Exchange: NCDEX June, Contract-2019 Expiry: June, 20th 2019

## **Technical Commentary:**

- Increase in price and open interest indicate firm market.
- RSI is moving up in oversold region hints caution to the bears.
- Prices closed below 9 and 18 days EMAs.

| Strategy: Buy on dip                                   |       |     |            |       |      |      |      |
|--------------------------------------------------------|-------|-----|------------|-------|------|------|------|
| Intraday Supports & Resistances                        |       |     | <b>S</b> 1 | S2    | PCP  | R1   | R2   |
| Chana                                                  | NCDEX | Jun | 4347       | 4315  | 4372 | 4418 | 4496 |
| Pre-Market Intraday Trade Call*                        |       |     | Call       | Entry | T1   | T2   | SL   |
| Chana                                                  | NCDEX | Jun | Buy above  | 4360  | 4400 | 4410 | 4336 |
| *Do not carry forward the position until the next day. |       |     |            |       |      |      |      |