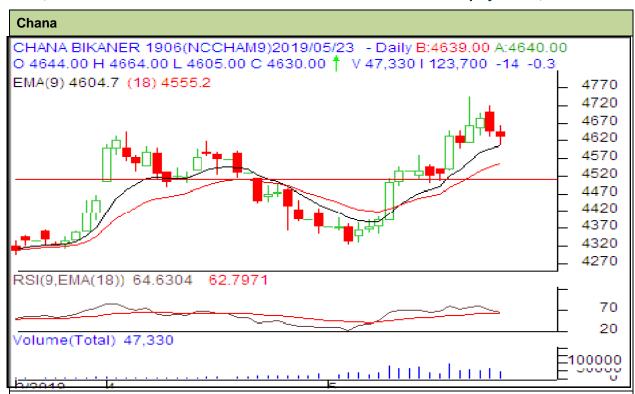

## **Technical Commentary:**

- Decrease in price and open interest indicate weak market.
- RSI is moving down in neutral region hints caution to the bulls
- Prices closed above 9 and 18 days EMAs.

| Strategy: Sell below                                   |       |     |            |       |      |      |      |
|--------------------------------------------------------|-------|-----|------------|-------|------|------|------|
| Intraday Supports & Resistances                        |       |     | S1         | S2    | PCP  | R1   | R2   |
| Chana                                                  | NCDEX | Jun | 4594       | 4519  | 4630 | 4675 | 4725 |
| Pre-Market Intraday Trade Call*                        |       |     | Call       | Entry | T1   | T2   | SL   |
| Chana                                                  | NCDEX | Jun | Sell below | 4650  | 4610 | 4600 | 4674 |
| *Do not carry forward the position until the next day. |       |     |            |       |      |      |      |