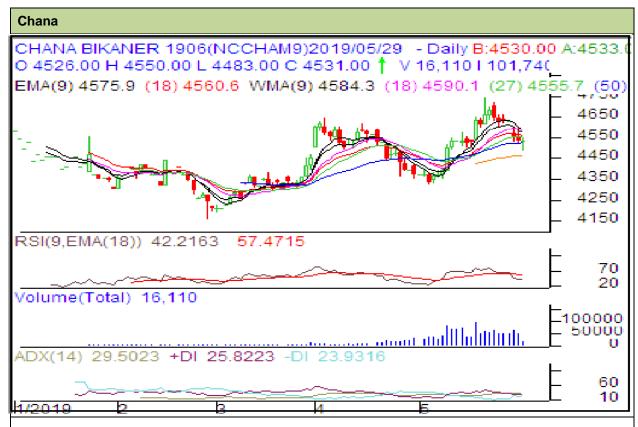

## **Technical Commentary**:

- Decrease in price and open interest indicate weak market.
- · RSI is moving down in neutral region hints caution to the bulls
- Prices closed above 9 and 18 days EMAs.

| Si | trat | egy | : | Sell | below |  |  |
|----|------|-----|---|------|-------|--|--|
|    |      |     |   |      |       |  |  |

| Intraday Supports & Resistances                        |       |     | S1         | S2    | PCP  | R1   | R2   |  |  |  |
|--------------------------------------------------------|-------|-----|------------|-------|------|------|------|--|--|--|
| Chana                                                  | NCDEX | Jun | 4475       | 4437  | 4532 | 4591 | 4620 |  |  |  |
| Pre-Market Intraday Trade Call*                        |       |     | Call       | Entry | T1   | T2   | SL   |  |  |  |
| Chana                                                  | NCDEX | Jun | Sell below | 4545  | 4490 | 4475 | 4575 |  |  |  |
| *Do not carry forward the position until the next day. |       |     |            |       |      |      |      |  |  |  |