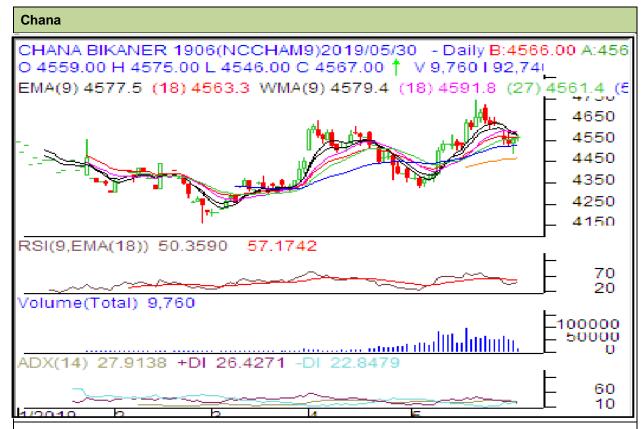

Commodity: Chana Exchange: NCDEX June, Contract-2019 Expiry: June, 20th 2019

## **Technical Commentary:**

- Increase in price and open interest indicate firm market.
- RSI is moving up in neutral region hints caution to the bears
- Prices closed above 9 and 18 days EMAs.

| Strategy: Buy above                                    |       |     |            |       |      |      |      |
|--------------------------------------------------------|-------|-----|------------|-------|------|------|------|
| Intraday Supports & Resistances                        |       |     | <b>S</b> 1 | S2    | PCP  | R1   | R2   |
| Chana                                                  | NCDEX | Jun | 4534       | 4503  | 4552 | 4602 | 4665 |
| Pre-Market Intraday Trade Call*                        |       |     | Call       | Entry | T1   | T2   | SL   |
| Chana                                                  | NCDEX | Jun | Buy above  | 4545  | 4575 | 4585 | 4528 |
| *Do not carry forward the position until the next day. |       |     |            |       |      |      |      |