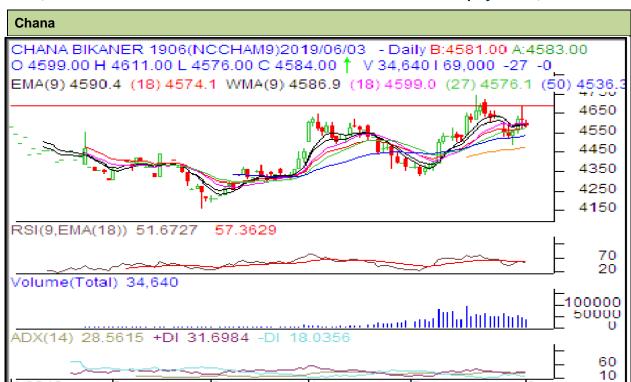

## **Technical Commentary:**

- Decrease in price and open interest indicate weak market.
- RSI is moving down in neutral region hints caution to the bulls
- Prices closed above 9 and 18 days EMAs.

| Strategy: Sell below                                   |       |     |            |       |      |      |      |
|--------------------------------------------------------|-------|-----|------------|-------|------|------|------|
| Intraday Supports & Resistances                        |       |     | <b>S</b> 1 | S2    | PCP  | R1   | R2   |
| Chana                                                  | NCDEX | Jun | 4560       | 4525  | 4584 | 4638 | 4688 |
| Pre-Market Intraday Trade Call*                        |       |     | Call       | Entry | T1   | T2   | SL   |
| Chana                                                  | NCDEX | Jun | Sell below | 4605  | 4570 | 4560 | 4624 |
| *Do not carry forward the position until the next day. |       |     |            |       |      |      |      |