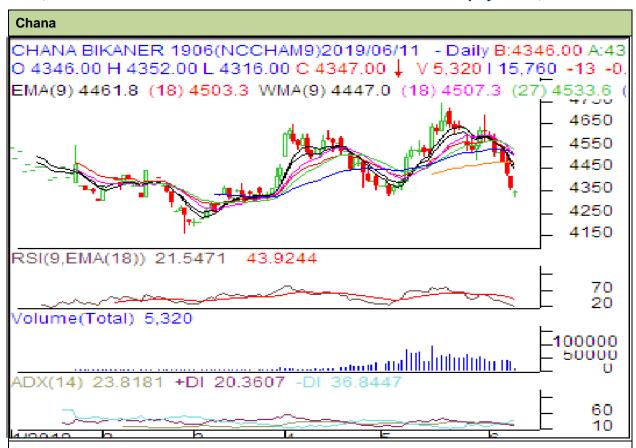

## **Technical Commentary:**

- Decrease in price and open interest indicate weak market.
- · RSI is moving down in oversold region hints caution to the bears
- Prices closed below 9 and 18 days EMAs.

| Strategy: Sell below                                   |       |     |            |       |      |      |      |
|--------------------------------------------------------|-------|-----|------------|-------|------|------|------|
| Intraday Supports & Resistances                        |       |     | <b>S</b> 1 | S2    | PCP  | R1   | R2   |
| Chana                                                  | NCDEX | Jun | 4300       | 4274  | 4360 | 4390 | 4459 |
| Pre-Market Intraday Trade Call*                        |       |     | Call       | Entry | T1   | T2   | SL   |
| Chana                                                  | NCDEX | Jun | Sell below | 4350  | 4310 | 4300 | 4374 |
| *Do not carry forward the position until the next day. |       |     |            |       |      |      |      |