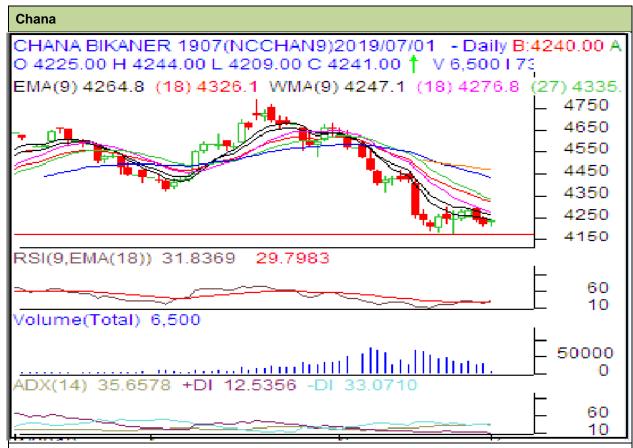

Commodity: Chana Exchange: NCDEX July, Contract-2019 Expiry: July, 20th 2019

## **Technical Commentary:**

- Decrease in price and open interest indicate weak market.
- RSI is moving down in neutral region hints caution to the bulls
- Prices closed below 9 and 18 days EMAs.

| <b>^</b> 4 | _    |      |    |
|------------|------|------|----|
| Strategy:  | RIIV | ahoi | 10 |
|            |      |      |    |

|                                                        |       |      | 1         |      |      |      |      |  |  |
|--------------------------------------------------------|-------|------|-----------|------|------|------|------|--|--|
| Intraday Supports & Resistances                        |       | S1   | S2        | PCP  | R1   | R2   |      |  |  |
| Chana                                                  | NCDEX | July | 4210      | 4180 | 4222 | 4301 | 4469 |  |  |
| Pre-Market Intraday Trade Call*                        |       | Call | Entry     | T1   | T2   | SL   |      |  |  |
| Chana                                                  | NCDEX | July | Buy above | 4212 | 4262 | 4275 | 4190 |  |  |
| *Do not carry forward the position until the next day. |       |      |           |      |      |      |      |  |  |