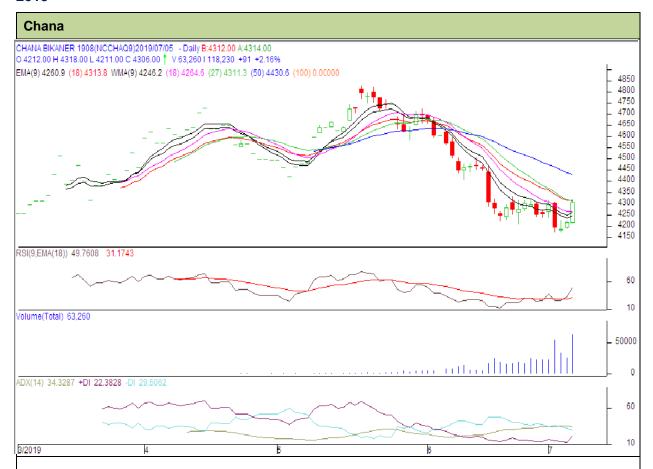

## **Technical Commentary:**

- Increase in price and open interest indicate firm market.
- RSI is moving up in neutral region hints caution to the bears.
- Prices closed below 9 and 18 days EMAs.

| Strategy: Buy above                                    |       |     |           |       |      |      |      |
|--------------------------------------------------------|-------|-----|-----------|-------|------|------|------|
| Intraday Supports & Resistances                        |       |     | S1        | S2    | PCP  | R1   | R2   |
| Chana                                                  | NCDEX | Aug | 4270      | 4250  | 4306 | 4350 | 4375 |
| Pre-Market Intraday Trade Call*                        |       |     | Call      | Entry | T1   | T2   | SL   |
| Chana                                                  | NCDEX | Aug | Buy above | 4285  | 4320 | 4330 | 4265 |
| *Do not carry forward the position until the next day. |       |     |           |       |      |      |      |