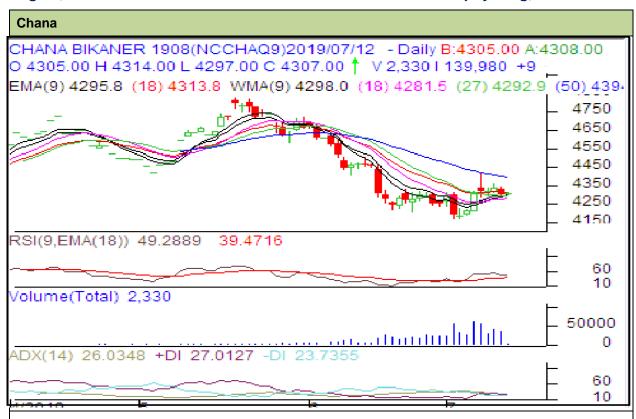

**Exchange: NCDEX** 

**Expiry: Aug, 20th 2019** 

Commodity: Chana August, Contract-2019

## **Technical Commentary:**

- Decrease in price and open interest indicate weak market.
- RSI is moving down in neutral region hints caution to the bulls.
- Prices closed below 9 and 18 days EMAs.

| Strategy: Buy above                                    |       |     |           |       |      |      |      |
|--------------------------------------------------------|-------|-----|-----------|-------|------|------|------|
| Intraday Supports & Resistances                        |       |     | S1        | S2    | PCP  | R1   | R2   |
| Chana                                                  | NCDEX | Aug | 4283      | 4217  | 4298 | 4476 | 4506 |
| Pre-Market Intraday Trade Call*                        |       |     | Call      | Entry | T1   | T2   | SL   |
| Chana                                                  | NCDEX | Aug | Buy above | 4288  | 4340 | 4350 | 4270 |
| *Do not carry forward the position until the next day. |       |     |           |       |      |      |      |