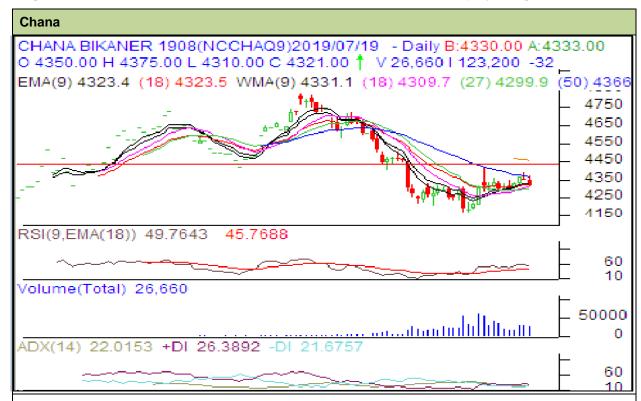

## **Technical Commentary:**

- Decrease in price and open interest indicate weak market.
- RSI is moving down in neutral region hints caution to the bulls.
- Prices closed below 9 and 18 days EMAs.

| Strategy | ,-  | Sell   | hal | OW |
|----------|-----|--------|-----|----|
| Jualegy  | / - | OCII I | NE  | OW |

| Intraday Supports & Resistances                        |       | S1   | S2         | PCP  | R1   | R2   |      |  |  |  |
|--------------------------------------------------------|-------|------|------------|------|------|------|------|--|--|--|
| Chana                                                  | NCDEX | Aug  | 4295       | 4273 | 4321 | 4390 | 4482 |  |  |  |
| Pre-Market Intraday Trade Call*                        |       | Call | Entry      | T1   | T2   | SL   |      |  |  |  |
| Chana                                                  | NCDEX | Aug  | Sell below | 4335 | 4305 | 4295 | 4349 |  |  |  |
| *Do not carry forward the position until the next day. |       |      |            |      |      |      |      |  |  |  |