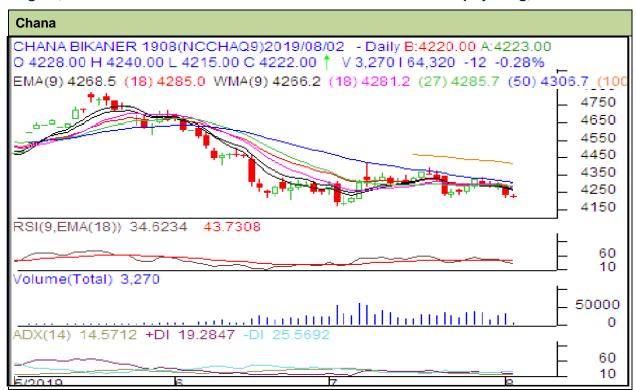

## **Technical Commentary:**

- Decrease in price and open interest indicate weak market.
- RSI is down in neutral region hints caution to the bulls.
- Prices closed below 9 and 18 days EMAs.

| Strategy: Sell below                                   |       |     |            |       |      |      |      |
|--------------------------------------------------------|-------|-----|------------|-------|------|------|------|
| Intraday Supports & Resistances                        |       |     | S1         | S2    | PCP  | R1   | R2   |
| Chana                                                  | NCDEX | Aug | 4197       | 4171  | 4234 | 4303 | 4330 |
| Pre-Market Intraday Trade Call*                        |       |     | Call       | Entry | T1   | T2   | SL   |
| Chana                                                  | NCDEX | Aug | Sell below | 4250  | 4220 | 4200 | 4268 |
| *Do not carry forward the position until the next day. |       |     |            |       |      |      |      |