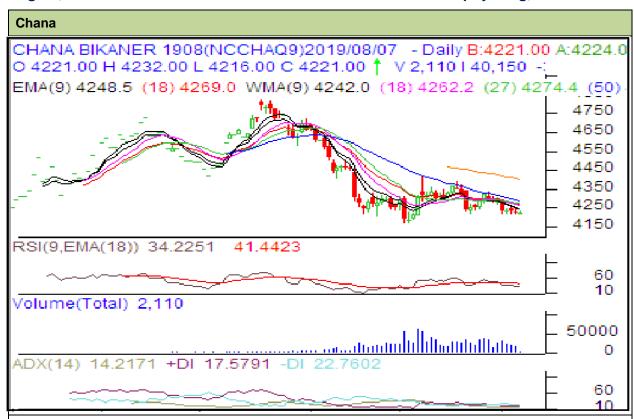

## **Technical Commentary:**

- Decrease in price and open interest indicate weak market.
- RSI is down in neutral region hints caution to the bulls.
- Prices closed below 9 and 18 days EMAs.

| Strategy: Sell below                                   |       |     |            |       |      |      |      |
|--------------------------------------------------------|-------|-----|------------|-------|------|------|------|
| Intraday Supports & Resistances                        |       |     | S1         | S2    | PCP  | R1   | R2   |
| Chana                                                  | NCDEX | Aug | 4197       | 4171  | 4224 | 4303 | 4330 |
| Pre-Market Intraday Trade Call*                        |       |     | Call       | Entry | T1   | T2   | SL   |
| Chana                                                  | NCDEX | Aug | Sell below | 4240  | 4210 | 4200 | 4258 |
| *Do not carry forward the position until the next day. |       |     |            |       |      |      |      |