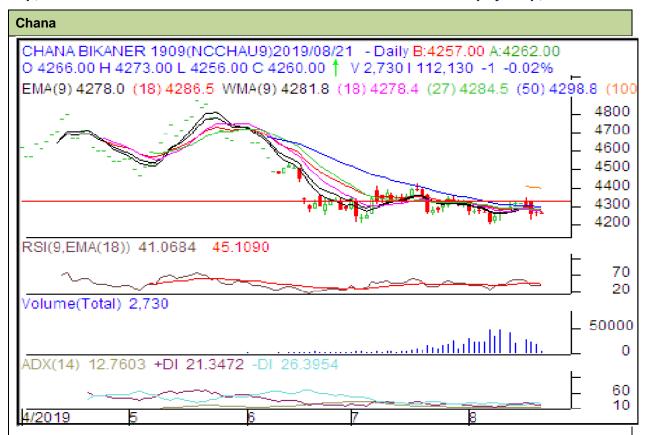

## **Technical Commentary:**

- Decrease in price and open interest indicate weak market.
- RSI is moving down in neutral region hints caution to the bulls.
- Prices closed below 9 and 18 days EMAs.

| Strategy: Sell Below                                   |       |     |            |       |      |      |      |
|--------------------------------------------------------|-------|-----|------------|-------|------|------|------|
| Intraday Supports & Resistances                        |       |     | S1         | S2    | PCP  | R1   | R2   |
| Chana                                                  | NCDEX | Sep | 4227       | 4208  | 4261 | 4295 | 4332 |
| Pre-Market Intraday Trade Call*                        |       |     | Call       | Entry | T1   | T2   | SL   |
| Chana                                                  | NCDEX | Sep | Sell Below | 4270  | 4240 | 4230 | 4288 |
| *Do not carry forward the position until the next day. |       |     |            |       |      |      |      |