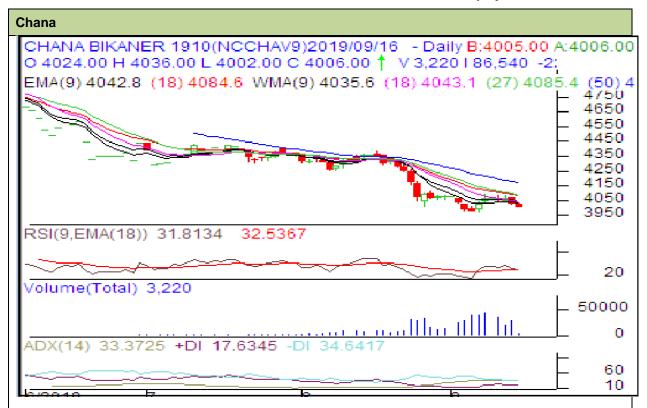

## **Technical Commentary:**

- Decrease in price and open interest indicate weak market.
- RSI is moving down in neutral region hints caution to the bulls.
- Prices closed below 9 and 18 days EMAs.

| Strategy: Sell Below                                   |       |     |            |       |      |      |      |
|--------------------------------------------------------|-------|-----|------------|-------|------|------|------|
| Intraday Supports & Resistances                        |       |     | <b>S</b> 1 | S2    | PCP  | R1   | R2   |
| Chana                                                  | NCDEX | Oct | 3990       | 3975  | 4028 | 4055 | 4150 |
| Pre-Market Intraday Trade Call*                        |       |     | Call       | Entry | T1   | T2   | SL   |
| Chana                                                  | NCDEX | Oct | Sell Below | 4035  | 4000 | 3990 | 4052 |
| *Do not carry forward the position until the next day. |       |     |            |       |      |      |      |