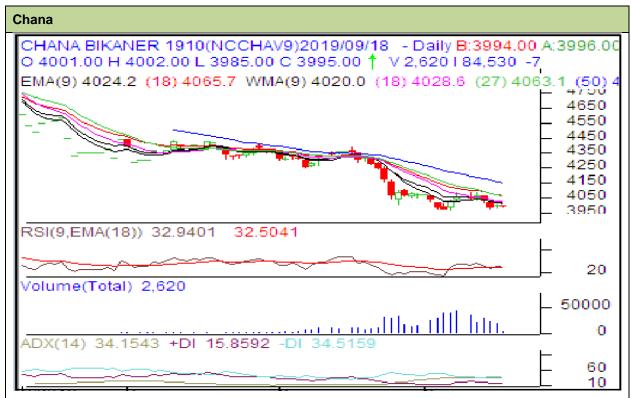

Commodity: Chana Exchange: NCDEX Oct, Contract-2019 Expiry: Oct, 20th 2019

## **Technical Commentary:**

- Decrease in price and open interest indicate weak market.
- RSI is moving down in neutral region hints caution to the bulls.
- Prices closed below 9 and 18 days EMAs.

| Strategy: Sell Below                                   |       |     |            |       |      |      |      |
|--------------------------------------------------------|-------|-----|------------|-------|------|------|------|
| Intraday Supports & Resistances                        |       |     | <b>S</b> 1 | S2    | PCP  | R1   | R2   |
| Chana                                                  | NCDEX | Oct | 3950       | 3925  | 4002 | 4055 | 4150 |
| Pre-Market Intraday Trade Call*                        |       |     | Call       | Entry | T1   | T2   | SL   |
| Chana                                                  | NCDEX | Oct | Sell Below | 4010  | 3960 | 3950 | 4040 |
| *Do not carry forward the position until the next day. |       |     |            |       |      |      |      |