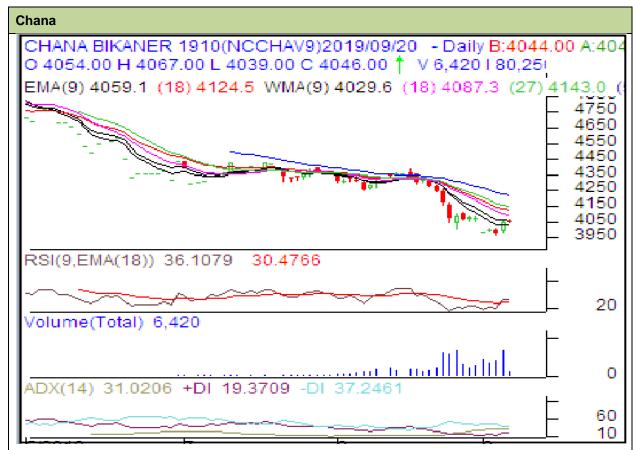

Commodity: Chana Exchange: NCDEX Oct, Contract-2019 Expiry: Oct, 20th 2019

## **Technical Commentary:**

- Increase in price and open interest indicate firm market.
- RSI is moving up in neutral region hints caution to the bears.
- Prices closed below 9 and 18 days EMAs.

| Strategy: Sell Below                                   |       |     |            |       |      |      |      |
|--------------------------------------------------------|-------|-----|------------|-------|------|------|------|
| Intraday Supports & Resistances                        |       |     | <b>S</b> 1 | S2    | PCP  | R1   | R2   |
| Chana                                                  | NCDEX | Oct | 3986       | 3950  | 4045 | 4086 | 4117 |
| Pre-Market Intraday Trade Call*                        |       |     | Call       | Entry | T1   | T2   | SL   |
| Chana                                                  | NCDEX | Oct | Sell Below | 4060  | 4010 | 4000 | 4090 |
| *Do not carry forward the position until the next day. |       |     |            |       |      |      |      |