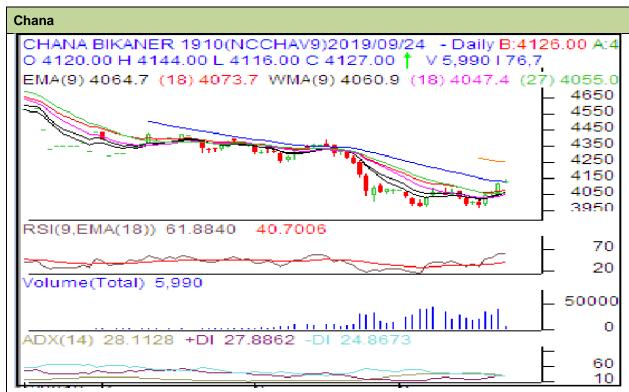

## **Technical Commentary:**

- Increase in price and open interest indicate firm market.
- RSI is moving up in neutral region hints caution to the bears.
- Prices closed below 9 and 18 days EMAs.

| Strategy: Buy Above                                    |       |     |            |       |      |      |      |
|--------------------------------------------------------|-------|-----|------------|-------|------|------|------|
| Intraday Supports & Resistances                        |       |     | <b>S</b> 1 | S2    | PCP  | R1   | R2   |
| Chana                                                  | NCDEX | Oct | 4053       | 3990  | 4113 | 4182 | 4296 |
| Pre-Market Intraday Trade Call*                        |       |     | Call       | Entry | T1   | T2   | SL   |
| Chana                                                  | NCDEX | Oct | Buy above  | 4115  | 4160 | 4175 | 4090 |
| *Do not carry forward the position until the next day. |       |     |            |       |      |      |      |