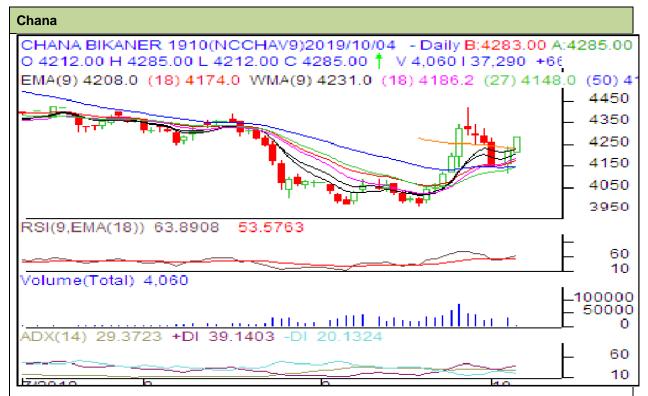

Commodity: Chana Exchange: NCDEX Oct, Contract-2019 Expiry: Oct, 20th 2019

## **Technical Commentary:**

- Increase in price and open interest indicate firm market.
- RSI is moving up in neutral region hints caution to the bears.
- Prices closed above 9 and 18 days EMAs.

| Strategy: Buy Above                                    |       |     |            |       |      |      |      |
|--------------------------------------------------------|-------|-----|------------|-------|------|------|------|
| Intraday Supports & Resistances                        |       |     | <b>S</b> 1 | S2    | PCP  | R1   | R2   |
| Chana                                                  | NCDEX | Oct | 4210       | 4157  | 4219 | 4294 | 4347 |
| Pre-Market Intraday Trade Call*                        |       |     | Call       | Entry | T1   | T2   | SL   |
| Chana                                                  | NCDEX | Oct | Buy Above  | 4215  | 4275 | 4290 | 4180 |
| *Do not carry forward the position until the next day. |       |     |            |       |      |      |      |