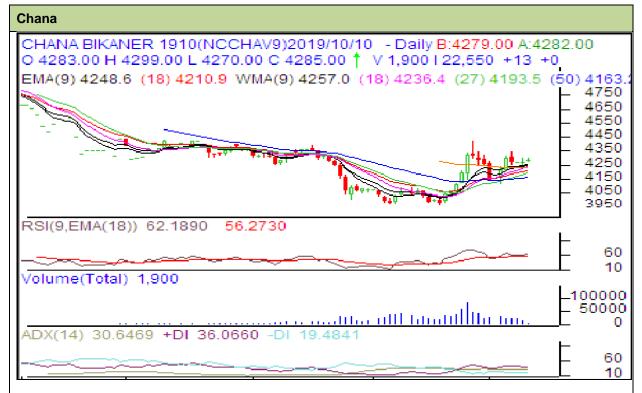

Commodity: Chana Exchange: NCDEX Oct, Contract-2019 Expiry: Oct, 20th 2019

## **Technical Commentary:**

- Increase in price and open interest indicate firm market.
- RSI is moving up in neutral region hints caution to the bears.
- Prices closed above 9 and 18 days EMAs.

| Strategy: Buy above                                    |       |     |            |       |      |      |      |
|--------------------------------------------------------|-------|-----|------------|-------|------|------|------|
| Intraday Supports & Resistances                        |       |     | <b>S</b> 1 | S2    | PCP  | R1   | R2   |
| Chana                                                  | NCDEX | Oct | 4247       | 4193  | 4272 | 4355 | 4400 |
| Pre-Market Intraday Trade Call*                        |       |     | Call       | Entry | T1   | T2   | SL   |
| Chana                                                  | NCDEX | Oct | Buy above  | 4268  | 4300 | 4310 | 4250 |
| *Do not carry forward the position until the next day. |       |     |            |       |      |      |      |