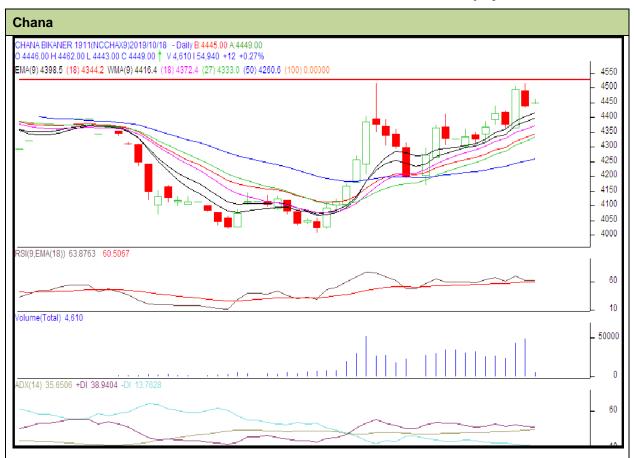

## **Technical Commentary:**

- Decrease in price and open interest indicate weak market.
- RSI is moving down in neutral region hints caution to the bulls.
- Prices closed above 9 and 18 days EMAs.

| Strategy: Sell below                                   |       |     |            |       |      |      |      |
|--------------------------------------------------------|-------|-----|------------|-------|------|------|------|
| Intraday Supports & Resistances                        |       |     | S1         | S2    | PCP  | R1   | R2   |
| Chana                                                  | NCDEX | Nov | 4375       | 4350  | 4437 | 4491 | 4517 |
| Pre-Market Intraday Trade Call*                        |       |     | Call       | Entry | T1   | T2   | SL   |
| Chana                                                  | NCDEX | Nov | Sell below | 4455  | 4420 | 4410 | 4473 |
| *Do not carry forward the position until the next day. |       |     |            |       |      |      |      |