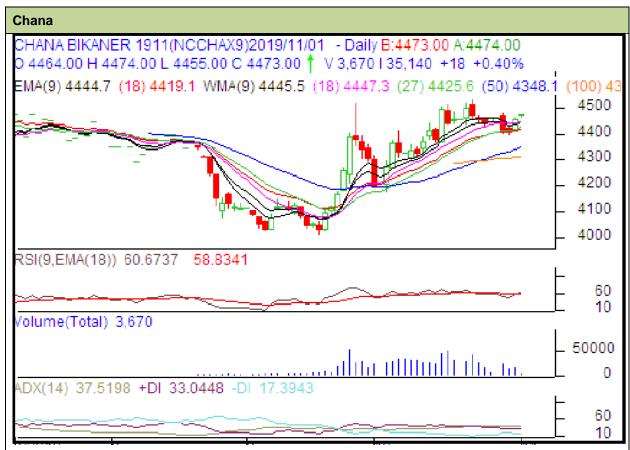

Commodity: Chana Exchange: NCDEX Nov, Contract-2019 Expiry: Nov, 20th 2019

## **Technical Commentary:**

- Increase in price and open interest indicate firm market.
- RSI is moving up in neutral region hints caution to the bears.
- Prices closed above 9 and 18 days EMAs.

| Strategy: Buy above                                    |       |     |            |       |      |      |      |
|--------------------------------------------------------|-------|-----|------------|-------|------|------|------|
| Intraday Supports & Resistances                        |       |     | <b>S</b> 1 | S2    | PCP  | R1   | R2   |
| Chana                                                  | NCDEX | Nov | 4439       | 4394  | 4455 | 4532 | 4600 |
| Pre-Market Intraday Trade Call*                        |       |     | Call       | Entry | T1   | T2   | SL   |
| Chana                                                  | NCDEX | Nov | Buy above  | 4460  | 4500 | 4510 | 4436 |
| *Do not carry forward the position until the next day. |       |     |            |       |      |      |      |