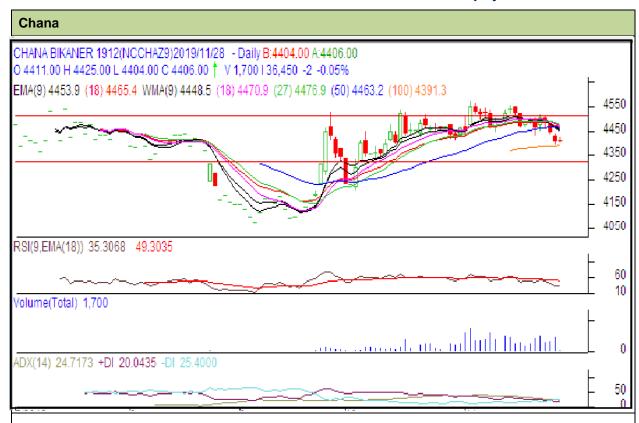

## **Technical Commentary:**

- Decrease in price and open interest indicate short build up.
- RSI is moving in neutral region
- Prices closed above 9 and 18 days EMAs

| Strategy: | Sell | Be | low |
|-----------|------|----|-----|
|-----------|------|----|-----|

| Intraday                                               | Supports & | Resistances | S1         | S2   | PCP  | R1   | R2   |  |
|--------------------------------------------------------|------------|-------------|------------|------|------|------|------|--|
| Chana                                                  | NCDEX      | December    | 4390       | 4345 | 4408 | 4445 | 4508 |  |
| Pre-Market Intraday Trade Call*                        |            | Call        | Entry      | T1   | T2   | SL   |      |  |
| Chana                                                  | NCDEX      | December    | Sell below | 4430 | 4400 | 4390 | 4448 |  |
| *Do not carry forward the position until the next day. |            |             |            |      |      |      |      |  |