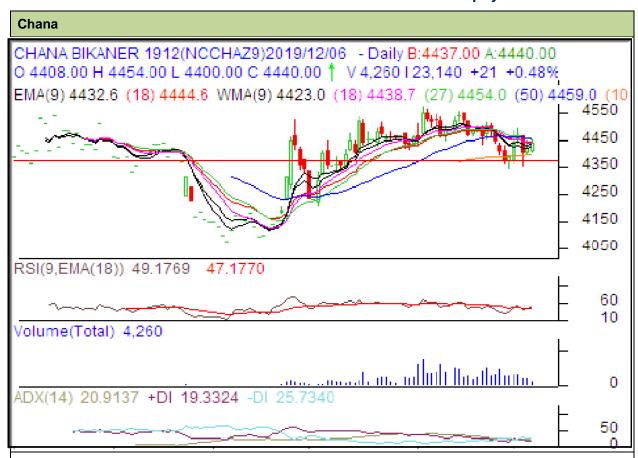

## **Technical Commentary:**

- Increase in price and open interest indicate long build up.
- RSI is moving in neutral region
- Prices closed above 9 and 18 days EMAs

| Strategy: | Buy | above |
|-----------|-----|-------|
|-----------|-----|-------|

| Intraday Supports & Resistances                        |       | <b>S</b> 1 | S2        | PCP  | R1   | R2   |      |  |
|--------------------------------------------------------|-------|------------|-----------|------|------|------|------|--|
| Chana                                                  | NCDEX | December   | 4395      | 4372 | 4419 | 4480 | 4518 |  |
| Pre-Market Intraday Trade Call*                        |       | Call       | Entry     | T1   | T2   | SL   |      |  |
| Chana                                                  | NCDEX | December   | Buy above | 4410 | 4450 | 4460 | 4386 |  |
| *Do not carry forward the position until the next day. |       |            |           |      |      |      |      |  |