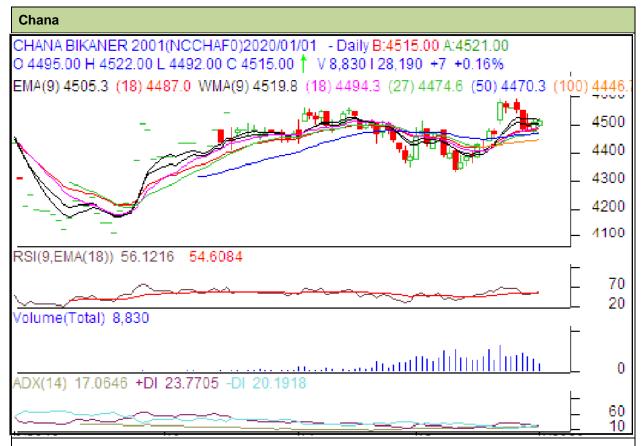

## **Technical Commentary:**

- Increase in price and open interest indicate firm market
- Candle stick pattern shows upward movement in the market.
- RSI is moving in neutral region
- Prices closed above 9 and 18 days EMAs

| Strated | ıv.   | Ruv                    | abo | ve |
|---------|-------|------------------------|-----|----|
| Ottatod | . v . | $\mathbf{D}\mathbf{u}$ | and |    |

| Intraday Supports & Resistances                        |       | <b>S</b> 1 | S2        | PCP  | R1   | R2   |      |  |  |
|--------------------------------------------------------|-------|------------|-----------|------|------|------|------|--|--|
| Chana                                                  | NCDEX | Jan        | 4502      | 4486 | 4515 | 4561 | 4595 |  |  |
| Pre-Market Intraday Trade Call*                        |       | Call       | Entry     | T1   | T2   | SL   |      |  |  |
| Chana                                                  | NCDEX | Jan        | Buy above | 4505 | 4550 | 4560 | 4485 |  |  |
| *Do not carry forward the position until the next day. |       |            |           |      |      |      |      |  |  |