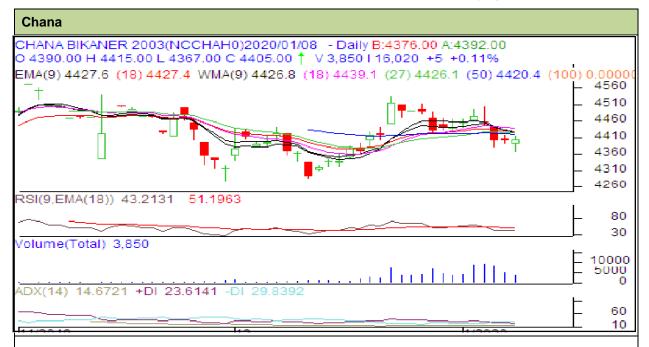

Commodity: Chana Exchange: NCDEX Jan Contract-2020 Expiry: Jan 20<sup>th</sup> 2019

## **Technical Commentary:**

- Increase in price and open interest indicate firm market
- Candle stick pattern shows upward movement in the market.
- RSI is moving in neutral region
- Prices closed below 9 and 18 days EMAs

| Strategy: | Sell | be | low |
|-----------|------|----|-----|
|-----------|------|----|-----|

| changy, con polon                                      |              |             |            |      |      |      |      |  |  |
|--------------------------------------------------------|--------------|-------------|------------|------|------|------|------|--|--|
| Intraday S                                             | Supports & F | Resistances | S1         | S2   | PCP  | R1   | R2   |  |  |
| Chana                                                  | NCDEX        | Mar         | 4370       | 4343 | 4405 | 4445 | 4475 |  |  |
| Pre-Market Intraday Trade Call*                        |              | Call        | Entry      | T1   | T2   | SL   |      |  |  |
| Chana                                                  | NCDEX        | Mar         | Sell Below | 4425 | 4395 | 4385 | 4443 |  |  |
| *Do not carry forward the position until the next day. |              |             |            |      |      |      |      |  |  |