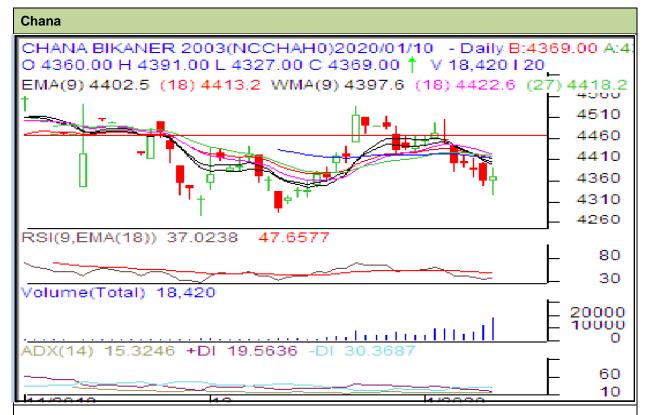

Commodity: Chana Exchange: NCDEX Mar Contract-2020 Expiry: Mar 20<sup>th</sup> 2019

## **Technical Commentary:**

- increase in price and open interest indicate firm market
- Candle stick pattern shows down ward movement in the market.
- RSI is moving in neutral region
- Prices closed below 9 and 18 days EMAs

| Strategy: | Buy | above |
|-----------|-----|-------|
|-----------|-----|-------|

| on alogy. Day above                                    |       |      |           |      |      |      |      |  |  |
|--------------------------------------------------------|-------|------|-----------|------|------|------|------|--|--|
| Intraday Supports & Resistances                        |       | S1   | S2        | PCP  | R1   | R2   |      |  |  |
| Chana                                                  | NCDEX | Mar  | 4347      | 4325 | 4369 | 4417 | 4446 |  |  |
| Pre-Market Intraday Trade Call*                        |       | Call | Entry     | T1   | T2   | SL   |      |  |  |
| Chana                                                  | NCDEX | Mar  | Buy above | 4355 | 4390 | 4400 | 4331 |  |  |
| *Do not carry forward the position until the next day. |       |      |           |      |      |      |      |  |  |