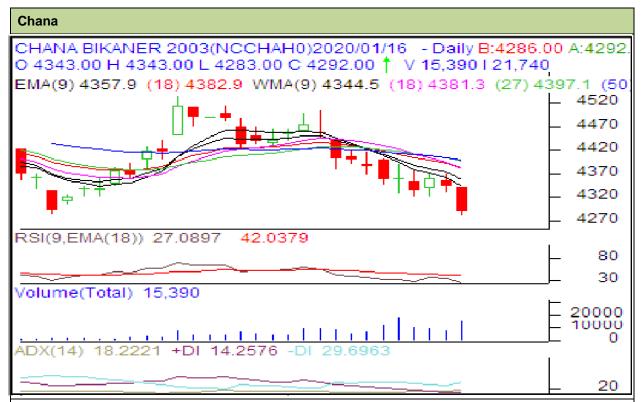

Commodity: Chana Exchange: NCDEX Mar Contract-2020 Expiry: Mar 20<sup>th</sup> 2019

## **Technical Commentary:**

- Decrease in price and open interest indicate weak market
- Candle stick pattern shows downward ward movement in the market.
- RSI is moving in neutral region
- Prices closed below 9 and 18 days EMAs

| Strategy: | الم  | helow |
|-----------|------|-------|
| Juaituv.  | Jell | DEIOW |

| Intraday Supports & Resistances                        |       | <b>S</b> 1 | S2         | PCP  | R1   | R2   |      |  |  |
|--------------------------------------------------------|-------|------------|------------|------|------|------|------|--|--|
| Chana                                                  | NCDEX | Mar        | 4250       | 4200 | 4292 | 4345 | 4372 |  |  |
| Pre-Market Intraday Trade Call*                        |       | Call       | Entry      | T1   | T2   | SL   |      |  |  |
| Chana                                                  | NCDEX | Mar        | Sell below | 4325 | 4260 | 4250 | 4342 |  |  |
| *Do not carry forward the position until the next day. |       |            |            |      |      |      |      |  |  |