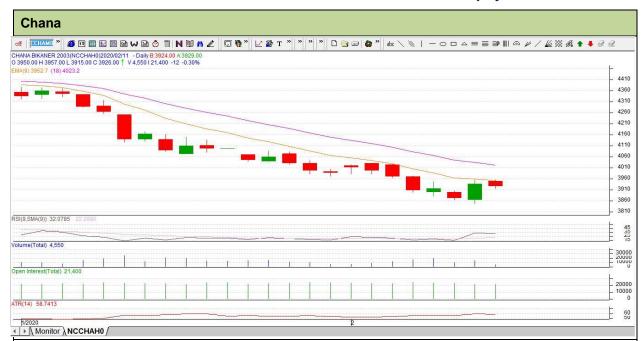

## **Technical Commentary:**

- Decrease in price and open interest indicate short build up in market.
- Candle stick pattern shows steady movement in the market.
- RSI is moving in over sold zone
- Prices closed below 9 and 18 days EMAs

| Strategy: | Sell | on | rise |
|-----------|------|----|------|
| 1 4 1 4   |      |    |      |

| outling, con on the                                    |       |      |       |      |      |      |      |  |  |  |
|--------------------------------------------------------|-------|------|-------|------|------|------|------|--|--|--|
| Intraday Supports & Resistances                        |       | S1   | S2    | PCP  | R1   | R2   |      |  |  |  |
| Chana                                                  | NCDEX | Mar  | 3850  | 3800 | 3938 | 4024 | 4074 |  |  |  |
| Pre-Market Intraday Trade Call*                        |       | Call | Entry | T1   | T2   | SL   |      |  |  |  |
| Chana                                                  | NCDEX | Mar  | SELL  | 3950 | 3934 | 3926 | 3959 |  |  |  |
| *Do not carry forward the position until the next day. |       |      |       |      |      |      |      |  |  |  |