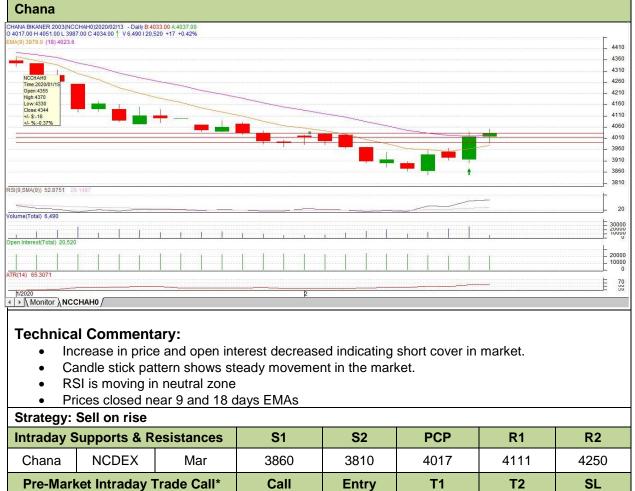

## **Commodity: Chana** Mar Contract-2020

## **Exchange: NCDEX** Expiry: Mar 20th 2019

| Strategy: Sell on rise                                 |       |     |      |       |      |      |      |
|--------------------------------------------------------|-------|-----|------|-------|------|------|------|
| Intraday Supports & Resistances                        |       |     | S1   | S2    | PCP  | R1   | R2   |
| Chana                                                  | NCDEX | Mar | 3860 | 3810  | 4017 | 4111 | 4250 |
| Pre-Market Intraday Trade Call*                        |       |     | Call | Entry | T1   | T2   | SL   |
| Chana                                                  | NCDEX | Mar | BUY  | 4017  | 4057 | 4092 | 3993 |
| *Do not carry forward the position until the next day. |       |     |      |       |      |      |      |