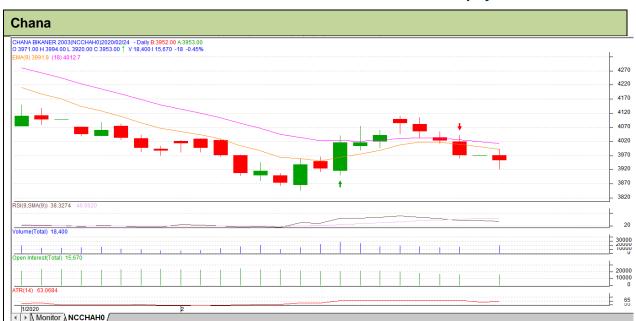

## **Technical Commentary:**

- · Both price and open interest decreased indicating long liquidation in market.
- Candle stick pattern shows bearish movement in the market.
- RSI is moving in neutral zone
- Prices closed below 9 and 18 days EMAs

| Strategy | <b>/</b> : | Sell | on | rise |
|----------|------------|------|----|------|
|          |            |      |    |      |

| •                                                      |       |      |       |      |      |      |      |  |  |  |
|--------------------------------------------------------|-------|------|-------|------|------|------|------|--|--|--|
| Intraday Supports & Resistances                        |       | S1   | S2    | PCP  | R1   | R2   |      |  |  |  |
| Chana                                                  | NCDEX | Mar  | 3862  | 3799 | 3971 | 4053 | 4116 |  |  |  |
| Pre-Market Intraday Trade Call*                        |       | Call | Entry | T1   | T2   | SL   |      |  |  |  |
| Chana                                                  | NCDEX | Mar  | SELL  | 3971 | 3940 | 3925 | 3988 |  |  |  |
| *Do not carry forward the position until the next day. |       |      |       |      |      |      |      |  |  |  |