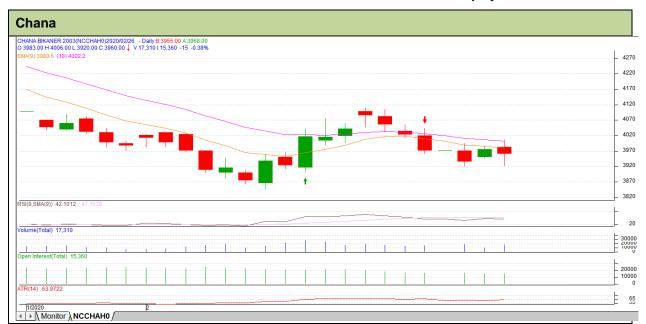

## **Technical Commentary:**

- Price is decreased and open interest increased indicating short buildup in market.
- Candle stick pattern shows bullish movement in the market.
- RSI is moving in neutral zone
- Prices closed below 9 and 18 days EMAs

| Strategy | : Sel | l on ris | se |
|----------|-------|----------|----|
|----------|-------|----------|----|

| chatogy. Con on noc                                    |       |      |       |      |      |      |      |  |  |
|--------------------------------------------------------|-------|------|-------|------|------|------|------|--|--|
| Intraday Supports & Resistances                        |       | S1   | S2    | PCP  | R1   | R2   |      |  |  |
| Chana                                                  | NCDEX | Mar  | 3846  | 3783 | 3975 | 4070 | 4133 |  |  |
| Pre-Market Intraday Trade Call*                        |       | Call | Entry | T1   | T2   | SL   |      |  |  |
| Chana                                                  | NCDEX | Mar  | SELL  | 3983 | 3934 | 3909 | 4007 |  |  |
| *Do not carry forward the position until the next day. |       |      |       |      |      |      |      |  |  |